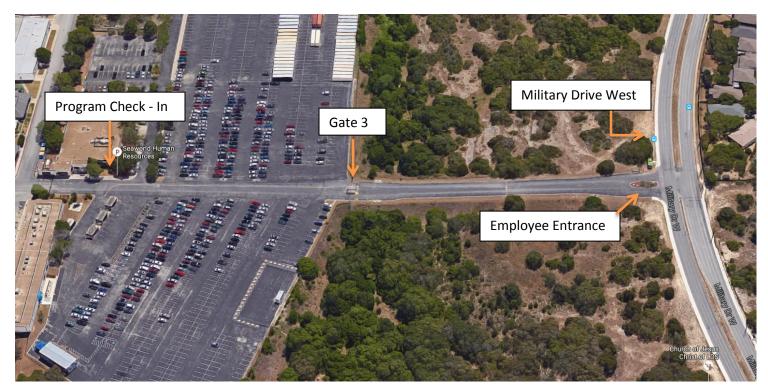

# **Physical Address**

10500 SeaWorld Drive San Antonio, TX 78251 Please be aware that this program does <u>NOT</u> meet at the main entrance to the park (see Physical Address), however you may use our physical address as a reference point, if you prefer. Below are directions to our Administration/Receiving/Human Resources entrance (Employee Parking Lot). Our staff will meet the group here for check in, and to begin the program.

# Directions to SeaWorld Employee Entrance/Administration:

### From Loop 410

- Take exit 9A toward TX-151/SeaWorld
- Take the exit toward Military Dr from TX-151 W
- Turn left onto Military Dr W
- Turn right at the second stop sign to enter the employee parking lot.
- Destination will be on the right

### From Loop 1604 East Bound

- Turn Right onto Military Dr W
- Turn Left at the second stop sign to enter the employee parking lot.

### From Loop 1604 West Bound

- Stay on Loop 1604 until you reach Military Dr W (Do not take Exit 151).
- Turn Left onto Military Drive W.
- Turn Left at the second stop sign to enter the employee parking lot.