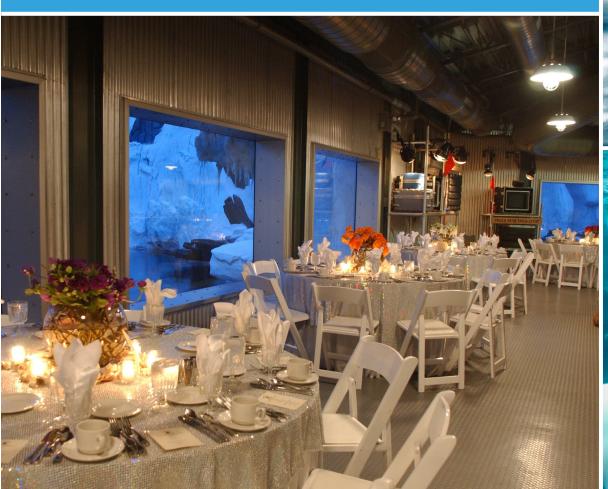

## **WILD ARCTIC**

- Dine near beluga whales and walruses
- Reception Capacity: 250
- Banquet Capacity: 60
- Indoor/Outdoor Capacity: 1,500
- Minimum rate \$13,000++

(619) 226-3674 | SWC-SPECIALEVENTS@SEAWORLD.COM