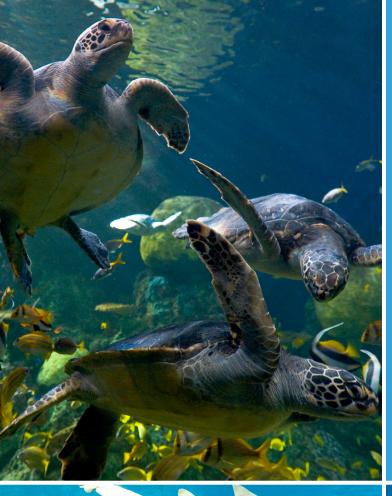

# **TURTLE REEF**

- Dine with sea turtles and colorful fish
- Includes Turtle Tracking and Race to the Beach games
- Banquet Capacity: 110
- Minimum rate \$7,500++