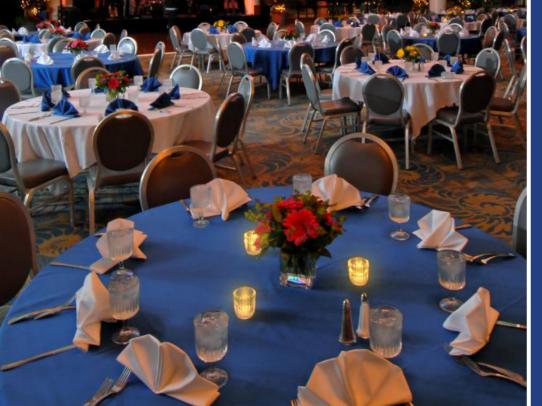

## **NAUTILUS PAVILION**

- A versatile glass enclosed venue located next to Mission Bay
- Indoor Banquet Capacity: 650
- Outdoor Banquet Capacity: 400
- Reception Capacity: 2000
- Minimum rate \$12,500++