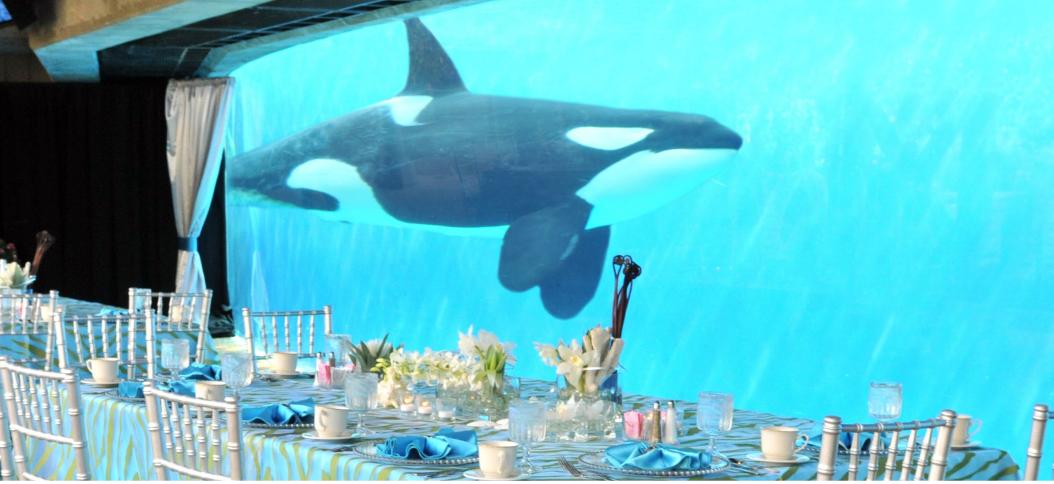

#### **ORCA UNDERWATER VIEWING**

- Breathtaking up close panoramic view of Orcas
- Perfectly paired with Dine with Orcas
- Banquet Capacity: 60
- Reception Capacity: 250
- Minimum rate \$6,000++

#### **DINE WITH ORCAS**

- A unique dining experience complete with up close Orca presentation.
- Banquet Capacity: 220
- Minimum rate \$9,500++