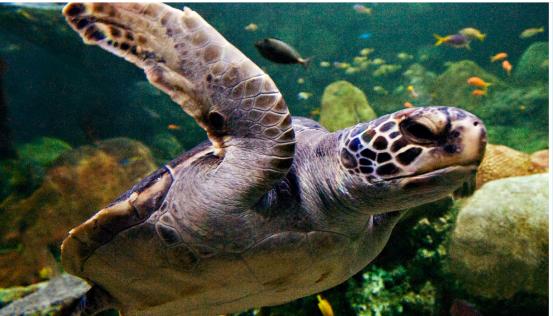

# **TURTLE REEF**

- Dine with sea turtles and colorful fish
- Includes Turtle Tracking and Race to the Beach games
- Banquet Capacity: 110
- Minimum rate \$7,500++