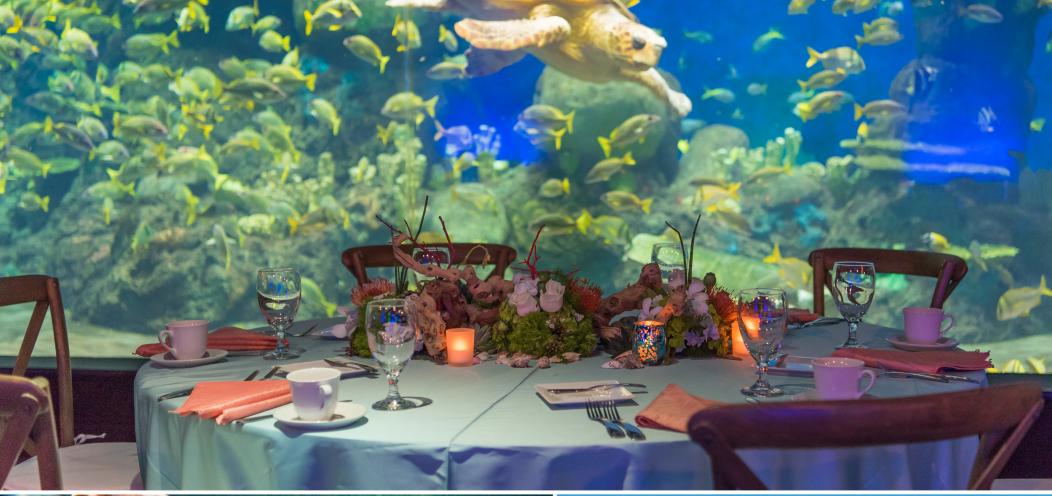

# **TURTLE REEF**

- Dine with sea turtles and colorful fish
- Includes Turtle Tracking and Race to the Beach games
- Banquet Capacity: 110
- Minimum rate \$7,500++