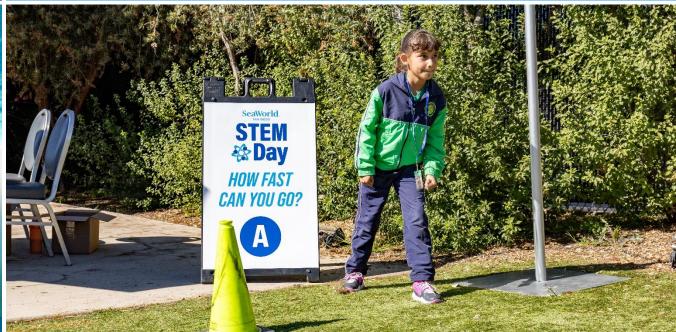

#### STEM DAY

• **Date**: March 13, 2025 & November 13, 2025

• Admission Cost: \$39.99 per guest

• **Meal Options**: (Add-On Available)

• Time: Stations open from 10:30 AM – 2:30 PM

• Parking: Included for buses and vehicles