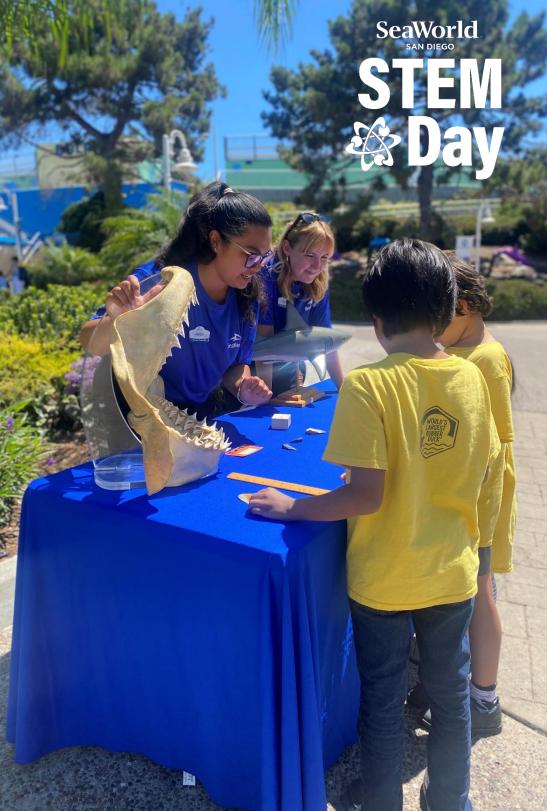

#### STEM DAY

• **Date**: March 13, 2025 & November 13, 2025

• Admission Cost: \$39.99 per guest

• **Meal Options**: (Add-On Available)

• Time: Stations open from 10:30 AM – 2:30 PM

• Parking: Included for buses and vehicles