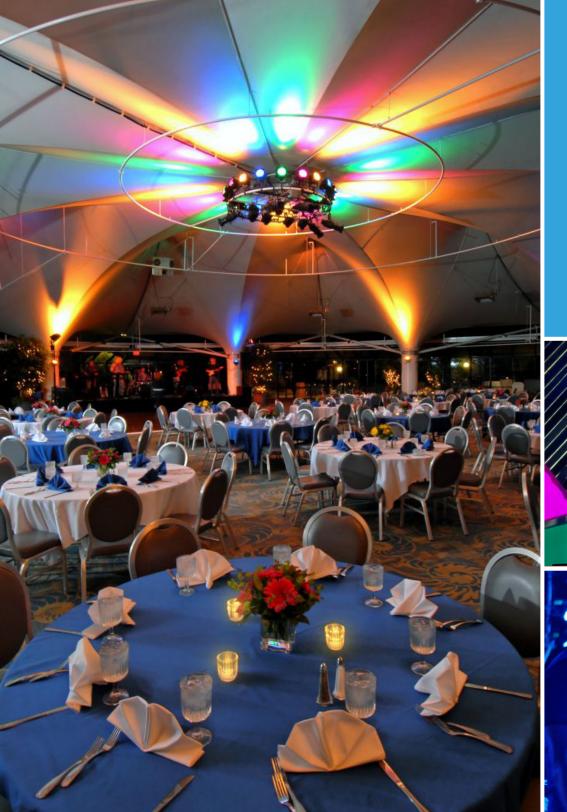

# **NAUTILUS PAVILION**

- A versatile glass enclosed venue located next to Mission Bay
- Indoor Banquet Capacity: 650
- Outdoor Banquet Capacity: 400
- Reception Capacity: 2000
- Minimum rate \$16,500++

# DIVE INTO AMAZING

Hosting a high school dance surrounded by stunning ocean views and incredible marine life is an experience like no other! With vibrant displays and thrilling attractions, it's a night full of excitement, music, and unforgettable memories. Get ready for an epic celebration in a setting that's truly one of a kind!