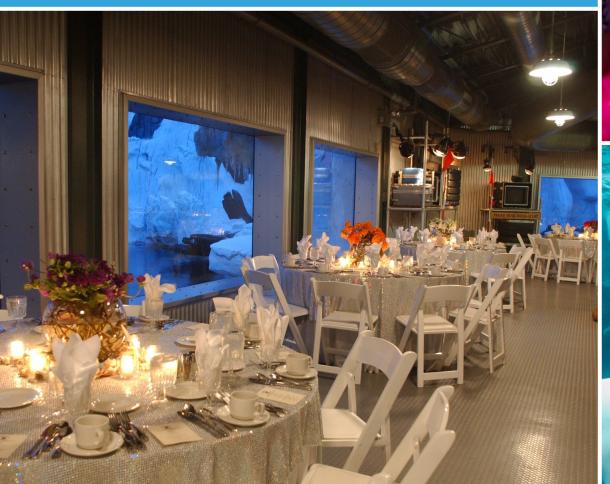

# **WILD ARCTIC**

- Dine near beluga whales and walruses
- Reception Capacity: 250
- Banquet Capacity: 60
- Indoor/Outdoor Capacity: 1,500
- Minimum rate \$16,500++