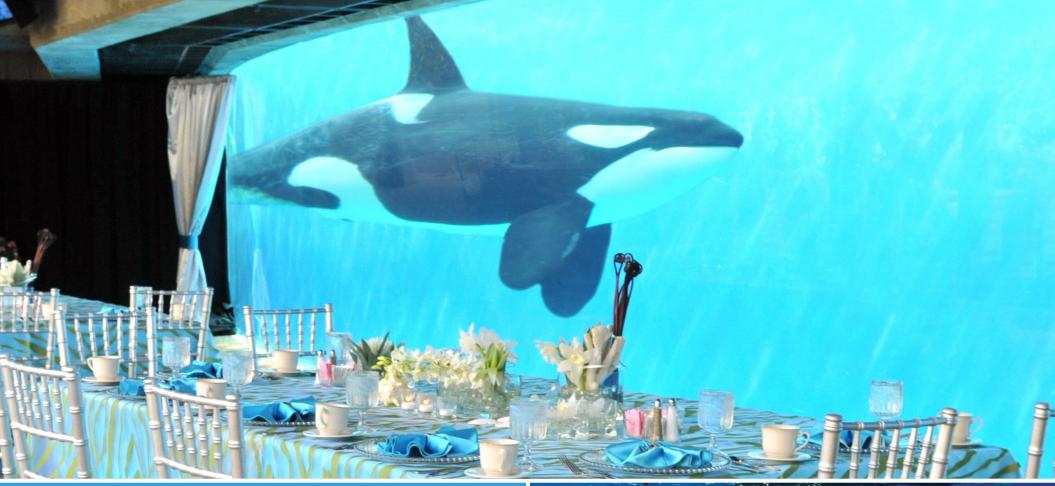

#### **ORCA UNDERWATER VIEWING**

- Breathtaking up close panoramic view of Orcas
- Perfectly paired with Dine with Orcas
- Banquet Capacity: 60
- Reception Capacity: 250
- Minimum rate \$11,000++

# **DINE WITH ORCAS**

- A unique dining experience complete with up close Orca presentation.
- Banquet Capacity: 220
- Minimum rate \$16,500++

\*A discounted rate will be applied when booked together