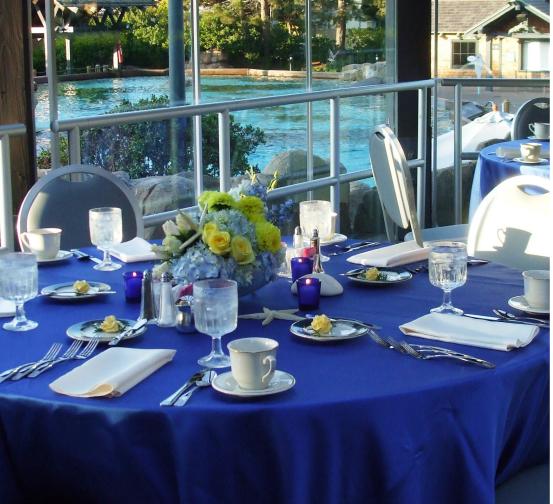

#### **MISSION BAY THEATER**

- Engage your group in our bayside theater with state-of-the-art technology
- Host your reception on our patio while enjoying breathtaking views of Mission Bay
- Theater and outdoor Reception Capacity: 700
- Banquet Capacity: 100
- Minimum rate \$11,000++

# **NAUTILUS PAVILION**

- A versatile glass enclosed venue located next to Mission Bay
- Indoor Banquet Capacity: 650
- Outdoor Banquet Capacity: 400
- Reception Capacity: 2000
- Minimum rate \$16,500++