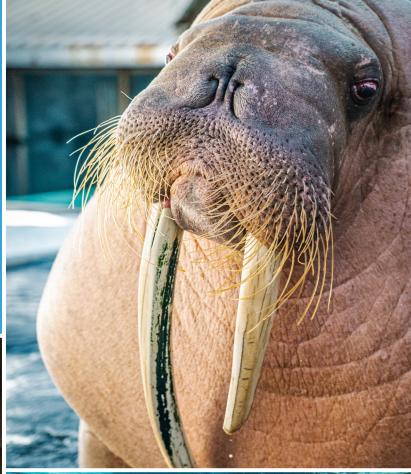

## WILD ARCTIC

- Dine near beluga whales and walruses
- Reception Capacity: 250
- Banquet Capacity: 60
- Indoor/Outdoor Capacity: 1,500
- Minimum rate \$16,500++