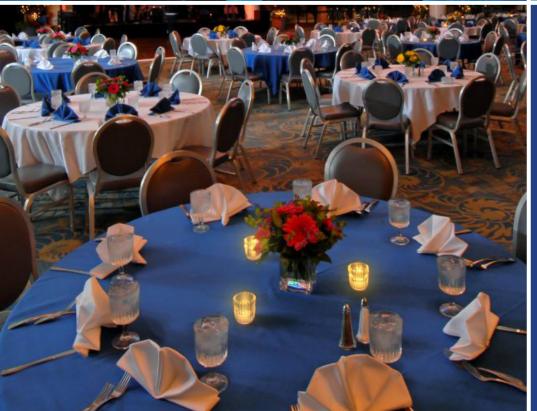

# **DINE WITH ORCAS**

- A unique dining experience complete with up close Orca presentation.
- Banquet Capacity: 220
- Minimum rate \$16,500++

\*A discounted rate will be applied when booked together

# **NAUTILUS PAVILION**

- A versatile glass enclosed venue located next to Mission Bay
- Indoor Banquet Capacity: 650
- Outdoor Banquet Capacity: 400
- Reception Capacity: 2000
- Minimum rate \$16,500++