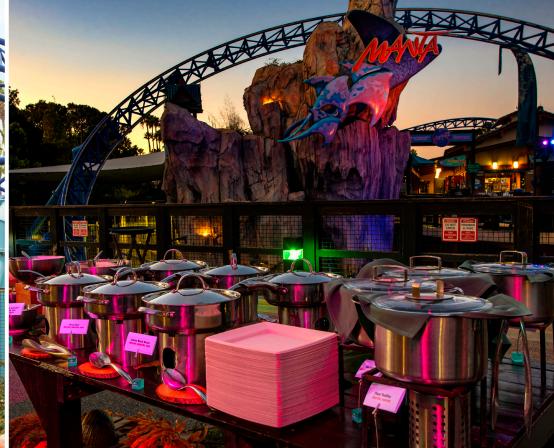

#### MANTA

- An exclusive thrilling rollercoaster experience with an up close bat ray interaction.
- Reception Capacity: 1500
- Banquet Capacity: 230
- Minimum rate \$11,000++

\*Manta attraction is available to add-on for an additional fee