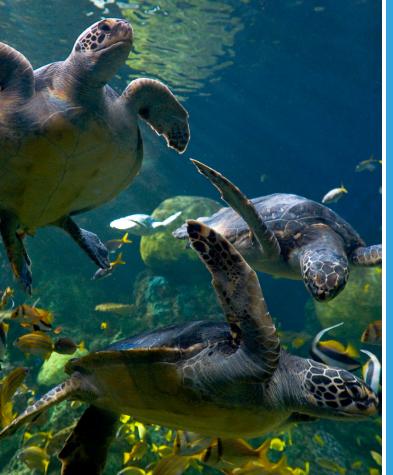

# **TURTLE REEF**

- Dine with sea turtles and colorful fish
- Includes Turtle Tracking and Race to the Beach games
- Banquet Capacity: 110
- Minimum rate \$11,000++