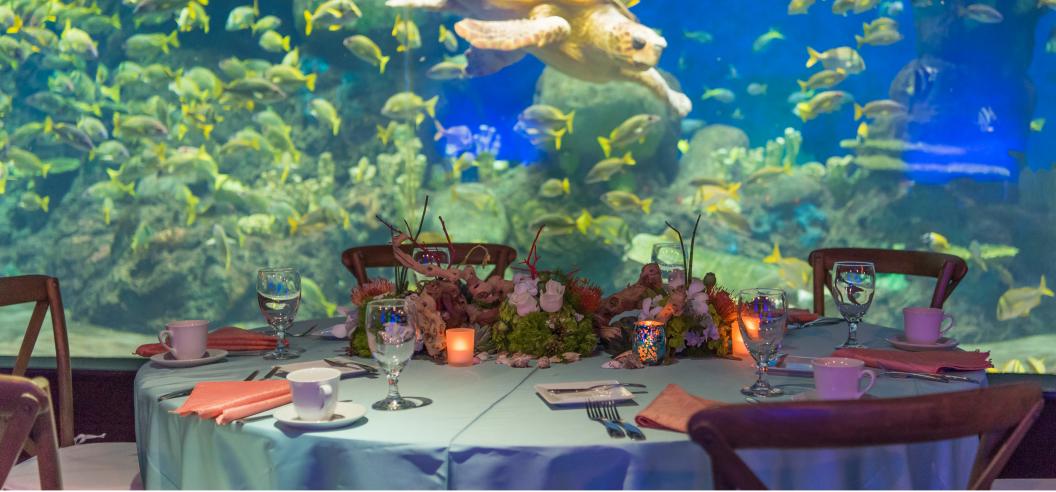

# **TURTLE REEF**

- Dine with sea turtles and colorful fish
- Includes Turtle Tracking and Race to the Beach games
- Banquet Capacity: 110
- Minimum rate \$11,000++