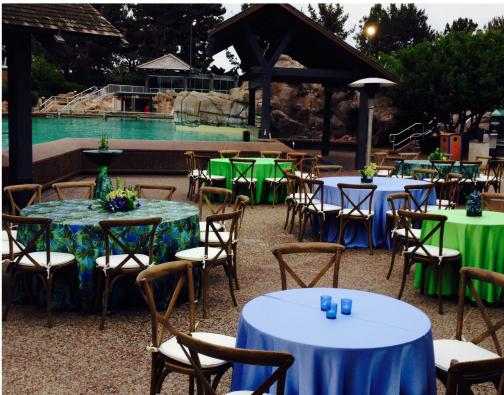

#### **MISSION BAY THEATER**

- Engage your group in our bayside theater with state-of-the-art technology
- Host your reception on our patio while enjoying breathtaking views of Mission Bay
- Theater and outdoor Reception Capacity: 700
- Banquet Capacity: 100
- Minimum rate \$11,000++

# **NAUTILUS PAVILION**

- A versatile glass enclosed venue located next to Mission Bay
- Indoor Banquet Capacity: 650
- Outdoor Banquet Capacity: 400
- Reception Capacity: 2000
- Minimum rate \$16,500++