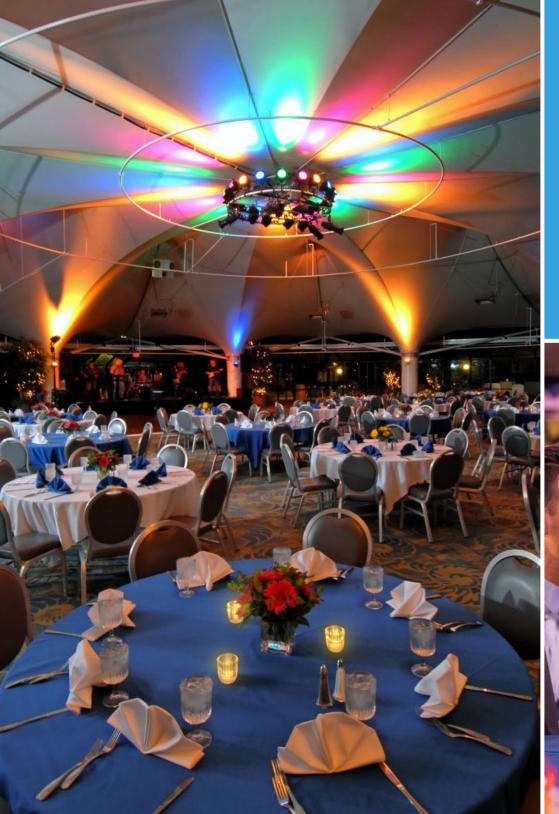

# **NAUTILUS PAVILION**

- A versatile glass enclosed venue located next to Mission Bay
- Indoor Banquet Capacity: 650
- Outdoor Banquet Capacity: 400
- Reception Capacity: 2000
- Minimum rate \$16,500++