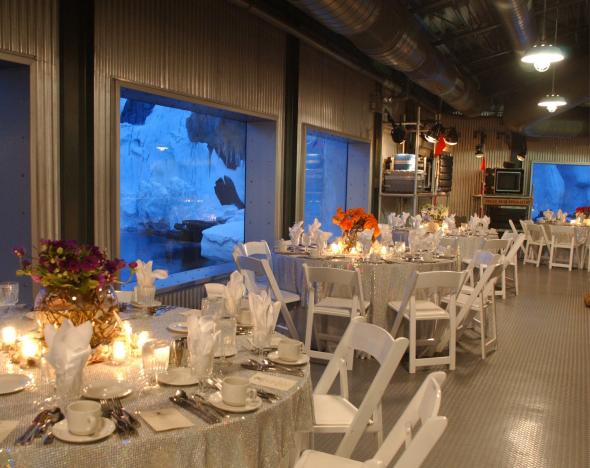

## WILD ARCTIC

- Dine near beluga whales and walruses
- Reception Capacity: 250
- Banquet Capacity: 60
- Indoor/Outdoor Capacity: 1,500
- Minimum rate \$16,500++