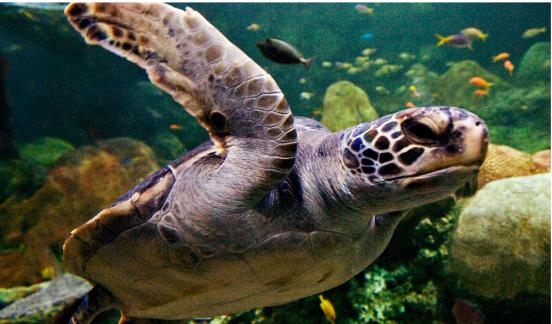

# **TURTLE REEF**

- Dine with sea turtles and colorful fish
- Includes Turtle Tracking and Race to the Beach games
- Banquet Capacity: 110
- Minimum rate \$11,000++