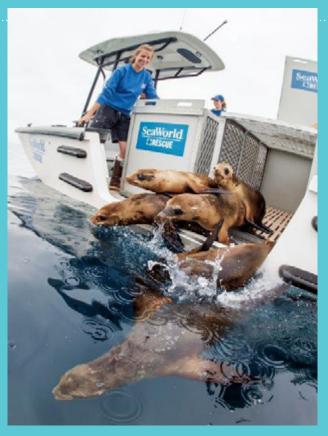

# Your experience with us matters.

SeaWorld® strives to inspire guests to protect animals and the wild wonders of our world. Beyond being one of the world's foremost zoological organizations, SeaWorld Parks & Entertainment™ also rescues and rehabilitates marine and terrestrial animals that are ill, injured, orphaned or abandoned, with the goal of returning them to the wild. The SeaWorld® rescue team has helped more than 30,000 animals in need over the last 50 years.