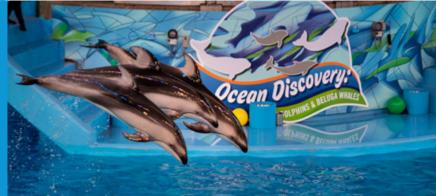

# **Ocean Discovery: Dolphins** & Beluga Whales

Enjoy an enlightening and amazing experience featuring graceful beluga whales, athletic Pacific white-sided dolphins, and colorful macaws interacting with each other in a playful way.