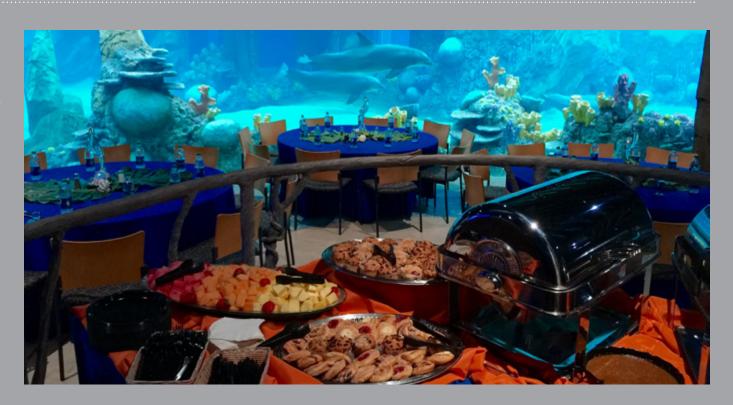

# **Engage All Your Senses.**

Awe inspiring shows featuring killer whales, graceful white belugas, dolphins, sea lions and more take center stage. Delight your guests with a reception or dinner at **Explorer's Reef**, with its dramatic underwater viewing, or **Dine with Shamu**®.

#### **Explorer's Reef**

Up to 200 guests

One of San Antonio's most unique venues, Explorer's Reef features floor-to-ceiling habitats with tropical fish, stingrays, and sharks. The climate controlled atmosphere is perfect year-round for dinners, receptions, galas, team building exercises and holiday parties.