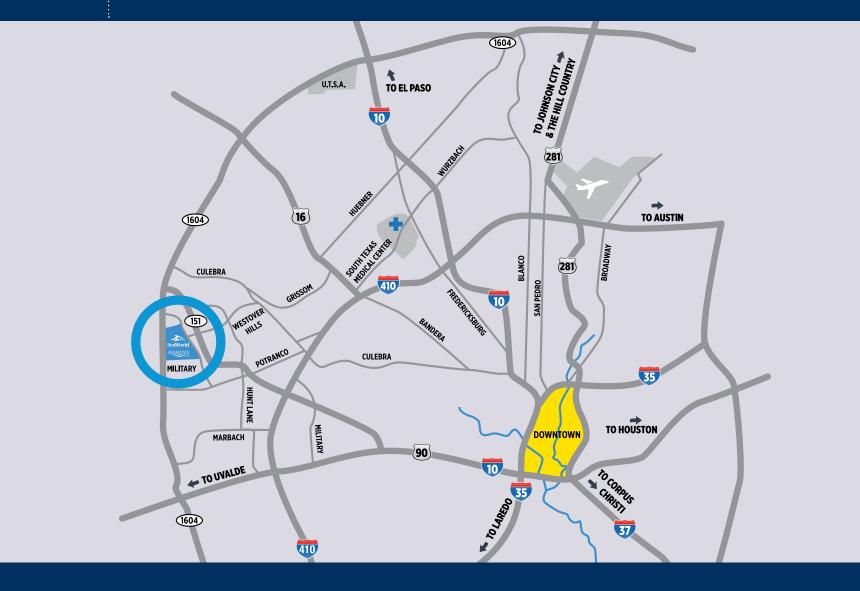

# **Contact Us**

From picture perfect white sand beaches to dinner with residents of the deep, these unique combinations of distinctive backdrops, impressive service, and exotic animals will make any event shine at SeaWorld®. Only 20 minutes from downtown.