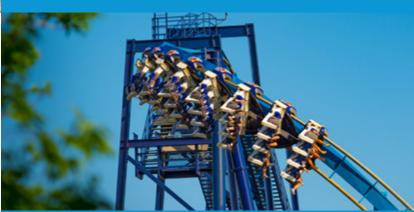

## The Great White®

Challenge yourself to the 360° flips and thrills on the grand-daddy of all SeaWorld® coasters. Race along at nearly 50 mph on a floor-less run of breathtaking loops and thrilling curves.

# Steel Eel®

This hypercoaster features a vertical drop of 15 stories followed by a series of camelbacks that provide moments of weightlessness.