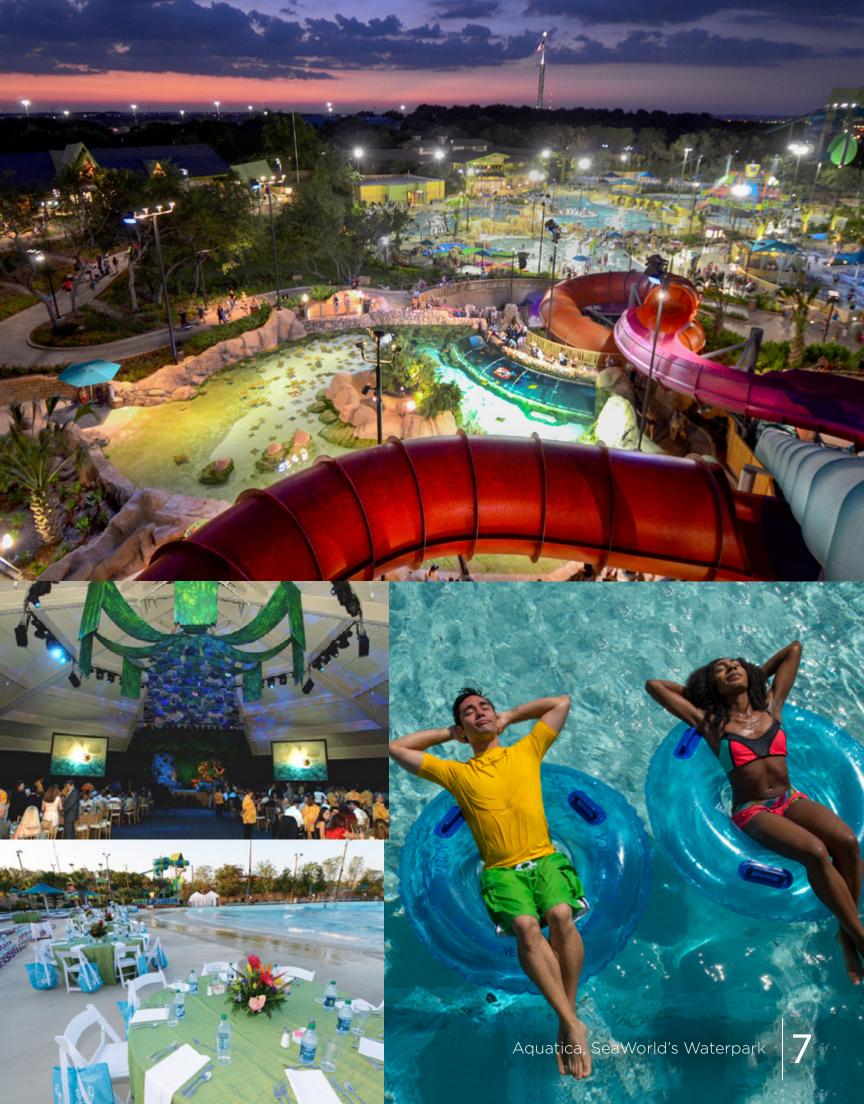

Aquatica, SeaWorld's Waterpark® is a splashy way to host a memorable outing or event. Kick back at San Antonio's favorite

sandy beach, Big Surf Shores, for a unique tropical-style getaway complete with waves, thrills and a chance to enjoy an up-close encounter with sting rays. Majestic animals, top-tier dining, and nightlife are just a few of Aquatica's world-class offerings. Mingle with colleagues in a relaxed tropical setting that is truly unsurpassed anywhere in San Antonio.

> Kick back. This beach party is just getting started!