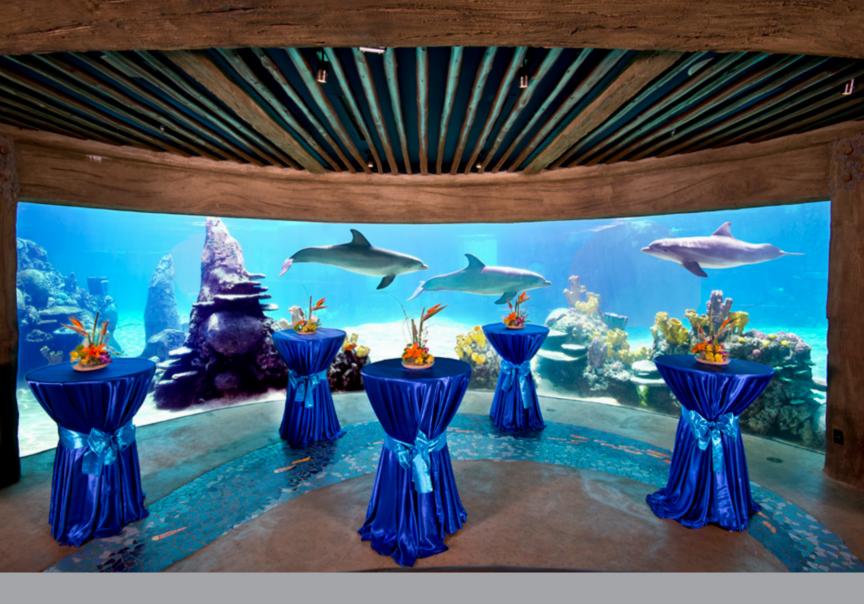

#### Discovery Point Underwater Viewing

Up to 50 guests

Get up close with Atlantic bottle-nosed dolphins at Discovery Point and the beautiful Underwater Viewing area. Breathtaking for receptions, private parties, and team building events, your guests will be mesmerized watching the dolphins play and interact.