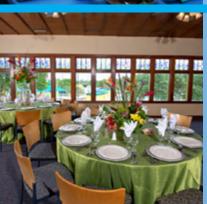

# **Venues**

SeaWorld San Antonio & Aquatica offer a variety of creative settings designed for groups of all sizes. Choose from covered pavilions, open-air spaces or climate-controlled locations, all inspiring the perfect backdrop for a memorable event. And for super-sized groups ask us about a park buyout.

#### **Explorer's Reef**

Up to 200 guests

One of San Antonio's most unique venues, Explorer's Reef features floor-to-ceiling habitats with tropical fish, stingrays, and sharks. The climate controlled atmosphere is perfect year-round for dinners, receptions, galas, team building exercises and holiday parties.

#### **Seaside Landing**

Up to 250 guests

This private climate controlled venue overlooks SeaWorld San Antonio's Water Park, Aquatica. Ideal for year-round comfort Seaside Landing is a super choice for team building events, receptions, dinners, galas or holiday parties