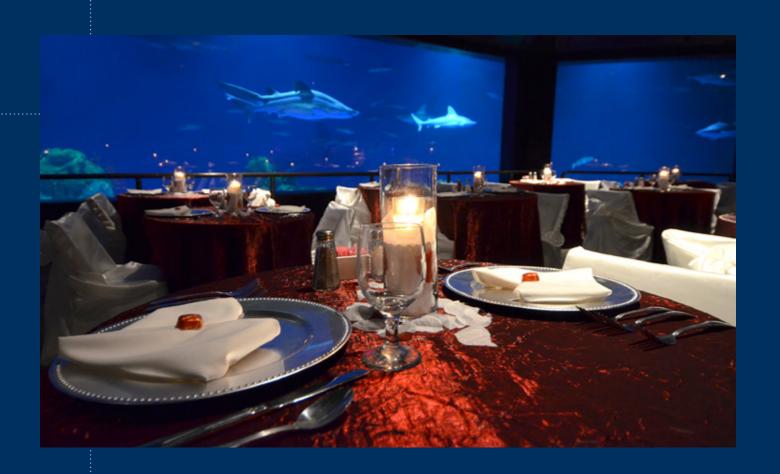

#### **Explorer's Reef**

Up to 200 guests

One of San Antonio's most unique venues, Explorer's Reef features floor-to-ceiling habitats with tropical fish, stingrays, and sharks. The climate controlled atmosphere is perfect year-round for dinners, receptions, galas, team building exercises and holiday parties.