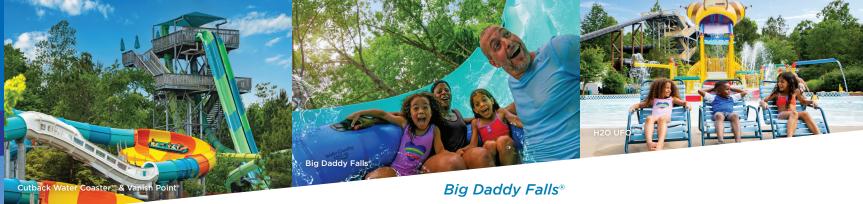

#### Cutback Water Coaster™

The only RocketBLAST<sup>®</sup> coaster on the East Coast and Virginia's first hybrid coaster is now open at Water Country USA®! This revolutionary water propulsion ride merges a water jet propulsion system and exhilarating saucer feature, creating a smooth ride on an 850-foot slide.

#### Vanish Point®

Step into a skybox, then feel your heart skip a beat as the floor drops out. Or lay back and feel the rush of a 300-foot speed slide that takes you straight down. Either way, you're in for one epic drop.

#### H20 UFO®

Splash your way through the park's largest children's area-a wonderful water playground with water guns, fountains and four slides. There's even one big enough for Mom and Dad to ride.