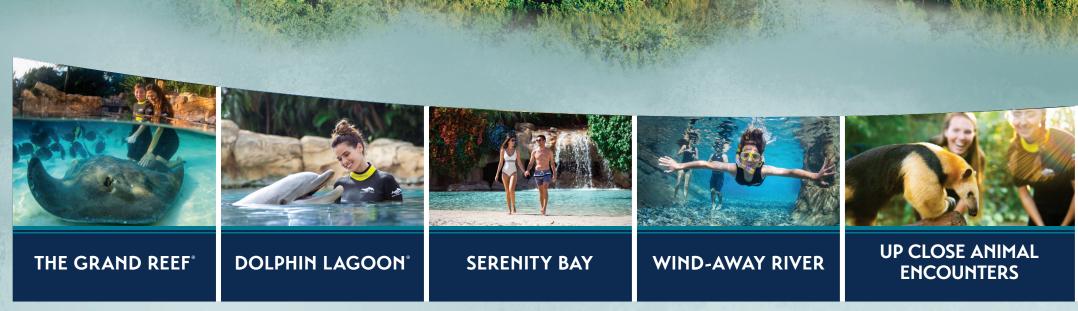

## Signature Experiences

#### The Grand Reef

Swim and snorkel with thousands of tropical fish and rays through this stunning coral reef habitat.

#### Dolphin Lagoon

Come nose-to-bottlenose when you experience the highlight of your day, a one-on-one dolphin encounter\*.

#### Serenity Bay

Soak up the sun and relax on white-sand beaches and swim in tropical lagoons as you enjoy this beach-front paradise.

#### Wind-Away River

Float through crystal clear springs and refreshing waterfalls as you wind through Explorer's Aviary and past white sand beaches.

#### Explorer's Aviary

Hand-feed hundreds of exotic birds in one of 3 free-flight aviaries.