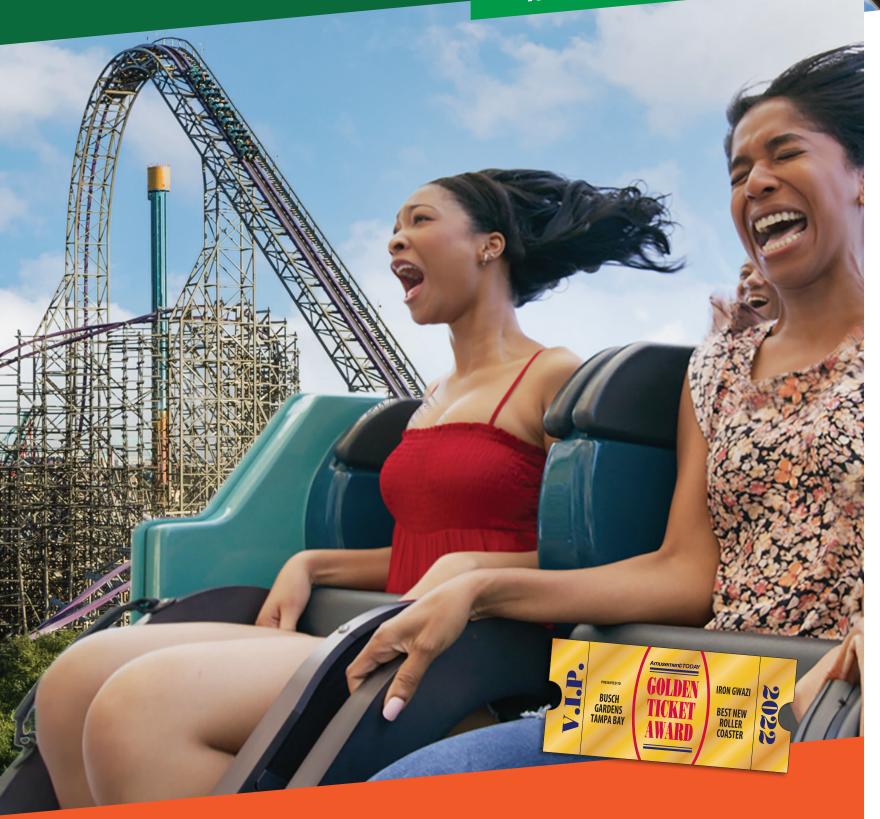

#### Iron Gwazi<sup>®</sup> at Busch Gardens

A new legend has surfaced at Busch Gardens Tampa Bay with the evolution of Iron Gwazi, North America's tallest and the world's fastest and steepest hybrid coaster. Iron Gwazi takes thrills to new heights, plunging riders from a 206-foot-tall peak into a 91-degree drop and reaching top speeds of 76 miles per hour.