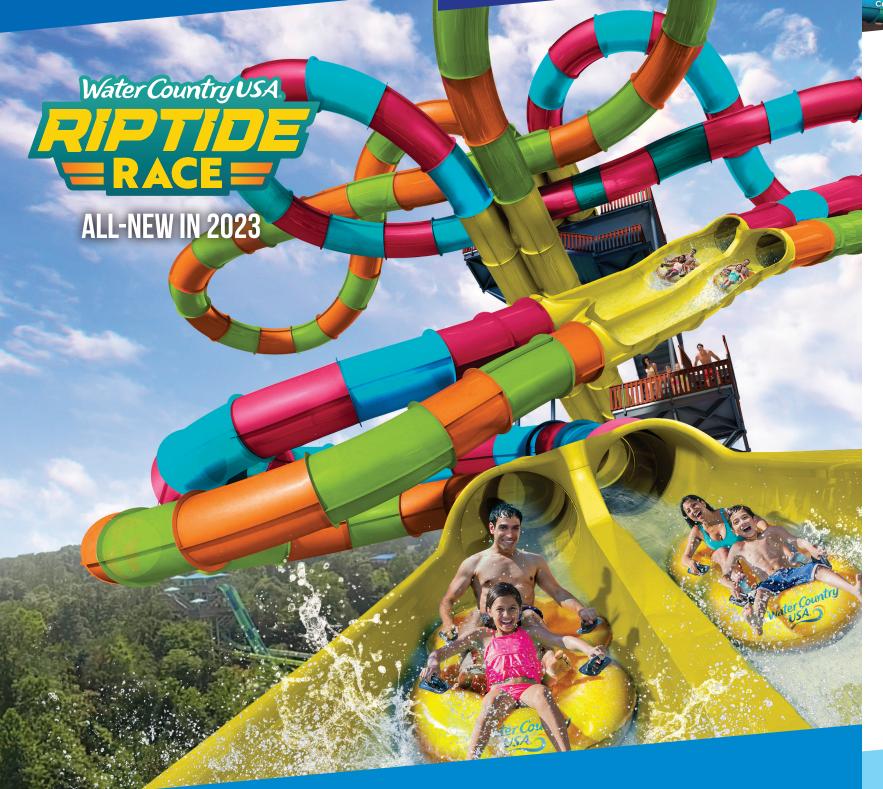

#### **NEW!** Riptide Race

Slide into excitement on the ALL-NEW Riptide Race, Virginia's First Dueling Pipeline, opening in Summer 2023. This adrenaline-pumping water slide pits teams against each other as riders take their mark atop a 54foot tower before racing through 520 feet of slide, with low walls to keep an eye on the competition.