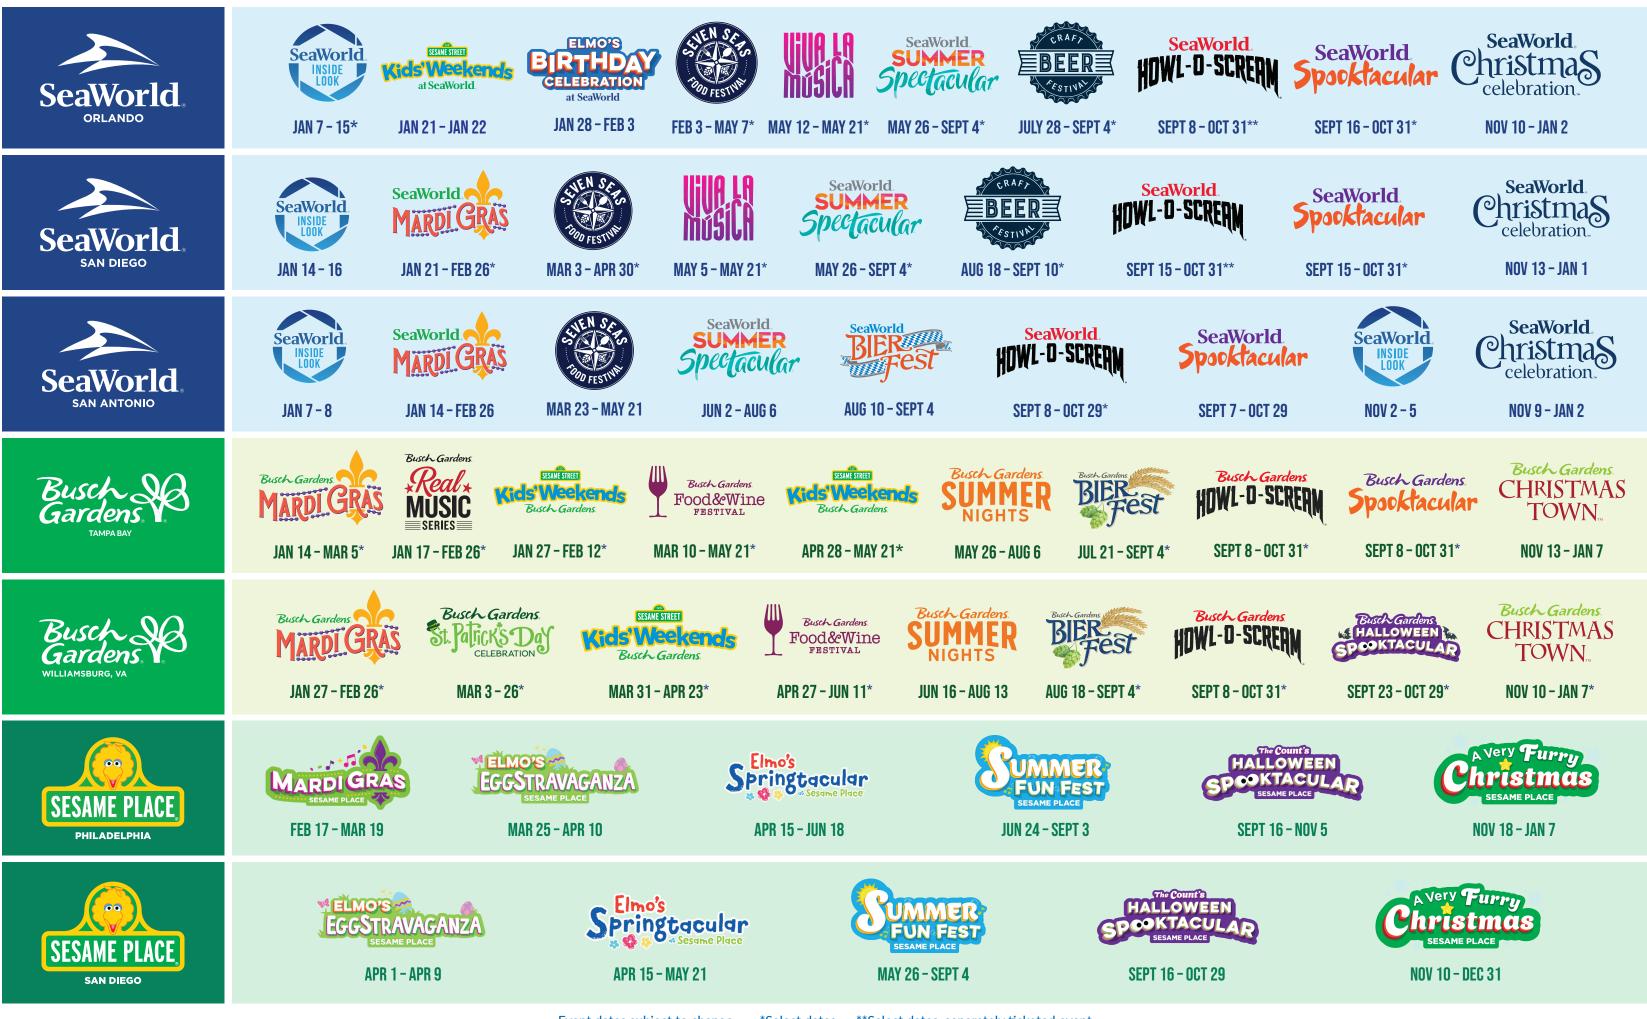

## **2023 EVENT CALENDAR**

Event dates subject to change. \*Select dates. \*\*Select dates, separately ticketed event.

Sesame Street Land<sup>®</sup> at SeaWorld Orlando has been designated a Certified Autism Center