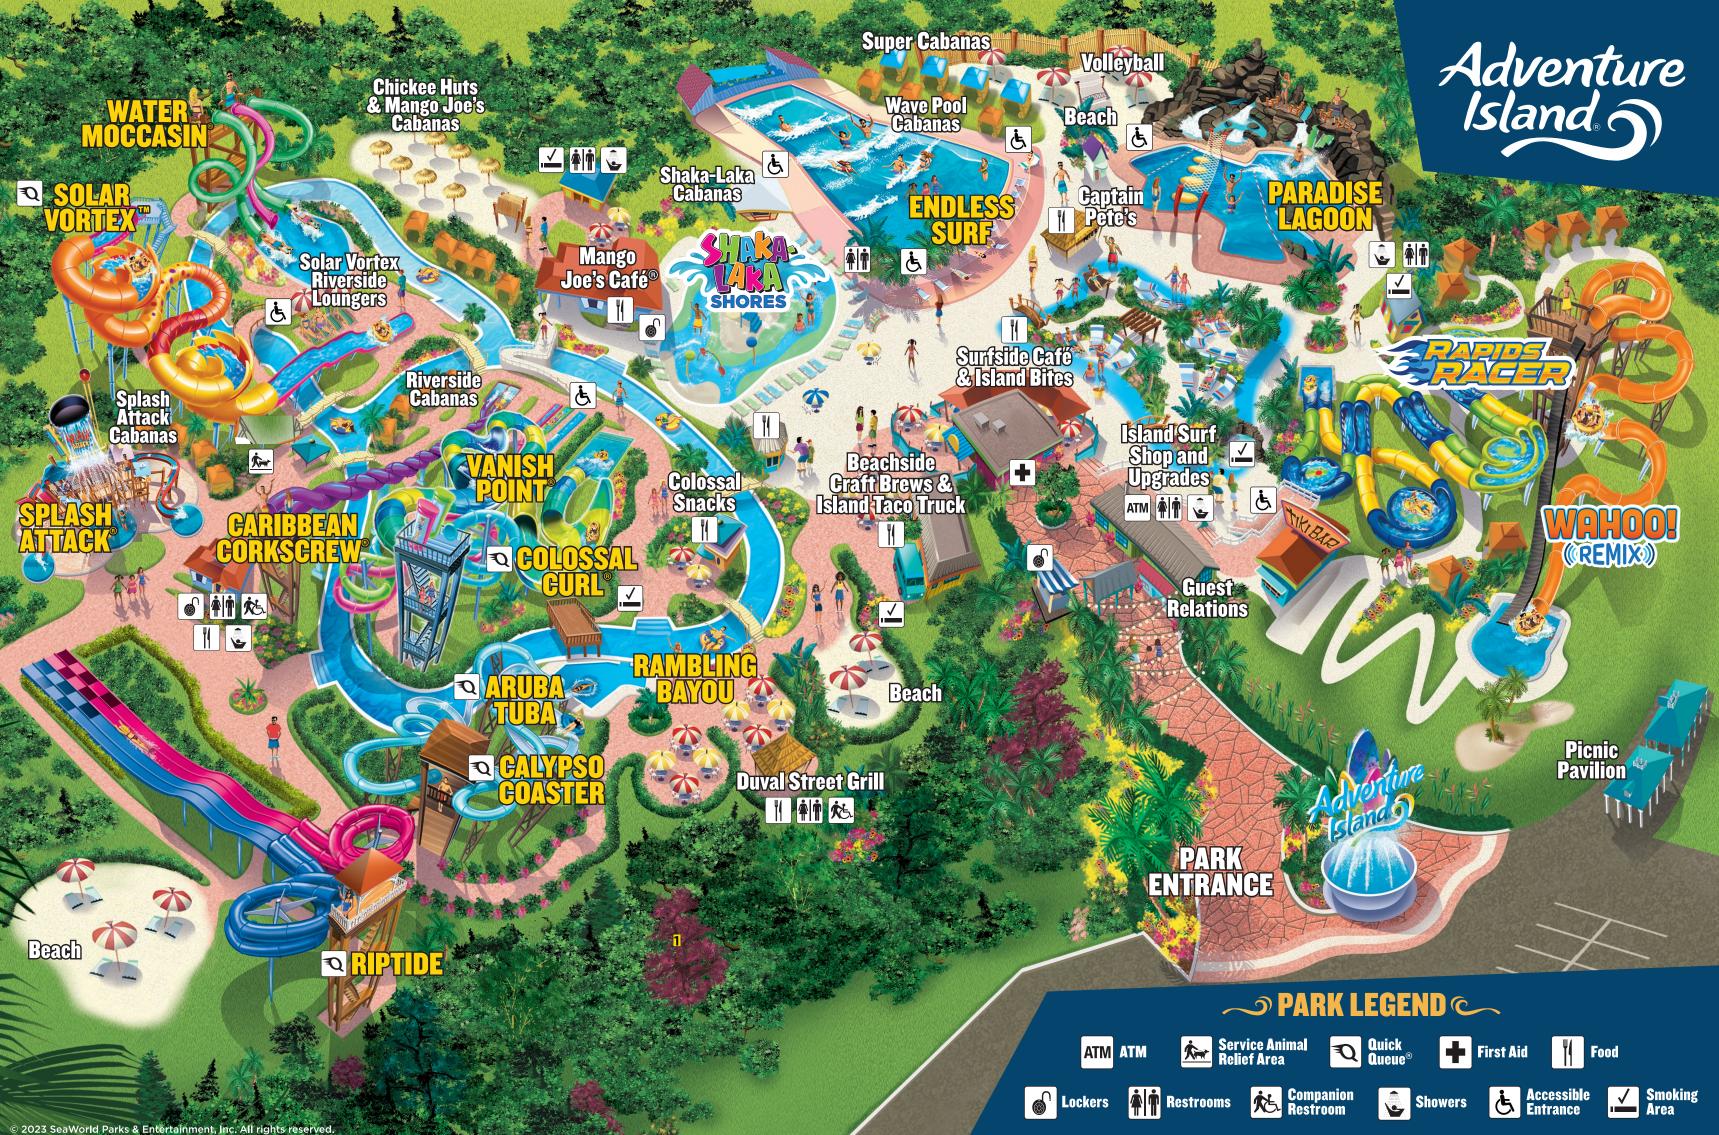

## TAMPA BAY, FLORIDA

Solar Vortex®

Adventure Island is Tampa's island paradise, right across the street from Busch Gardens Tampa Bay. Families of all ages can enjoy laid-back island vibes where you can swim, slide and glide all day. From thrilling adventure on more than a dozen water attractions, to relaxing beaches and a winding tropical river, you're always on island time at Adventure Island!

#### **Rapids Racer**

Three, two, one go! Feel the rush of competition on the ALL-NEW Rapids Racer! The thrill of the chase is amplified as guests swirl through the world's first dueling saucers in this exhilarating journey full of high-speed tunnels, turns, and more!

#### Wahoo Remix

Riders will enjoy waves of water and sound as they splash to the beat of a remixed favorite attraction. Wahoo Remix features synchronized light and sound elements, delivering an all-new, high energy, family raft ride experience.

#### Solar Vortex<sup>®</sup>

Spin and splash at Adventure Island on Solar Vortex<sup>®</sup> - America's first dual-tailspin water slide. This high-thrill family raft slide combines high-banking rotations and rapid descents, sending sliders on a swirling journey through two open tailspins. Solar Vortex<sup>®</sup> features three dynamic AquaLucent™ elements – harnessing the power of the Florida sun into colorful patterns that shine through the slide as riders reach speeds of up to 20 miles per hour.

#### Vanish Point®

Inspired by the point on a wave where water and gravity form a perfect partnership, the crest of this 70-foot tower challenges you with two 425-foot wave paths. Step into one of two skyboxes, and face your fears as the floor disappears beneath you. Or, get horizontal on a 455-foot long slide ending with a high speed finale.

#### Colossal Curl<sup>™</sup>

This colorful slide combines funnel and wave elements for an

#### Fabian's Funport®

This kid-size waterpark is a first stop for little ones! There's bubbly springs and jumping jets for spraying and playing. Or the little ones can take it vertical and climb around a water-friendly jungle gym. Everything in Fabian's Fun Port is sized just right for smaller hands and kid-size courage.

#### Splash Attack<sup>®</sup>

Splash Attack<sup>®</sup> is a maze of soakin' good fun with a surprise centerpiece and a huge tree house with more than 50 water play toys.

#### Endless Surf

The surf's always up in our enormous, 17,000-square-foot wave pool. Jump in and catch waves of pure fun up to 5 feet high!

#### Rambling Bayou

This tube ride down a winding tropical river will take you through a colorful rain forest featuring lush landscapes, tropical waterfalls and even rain and fog. It's is the perfect way to take a break from the excitement and still keep your cool.