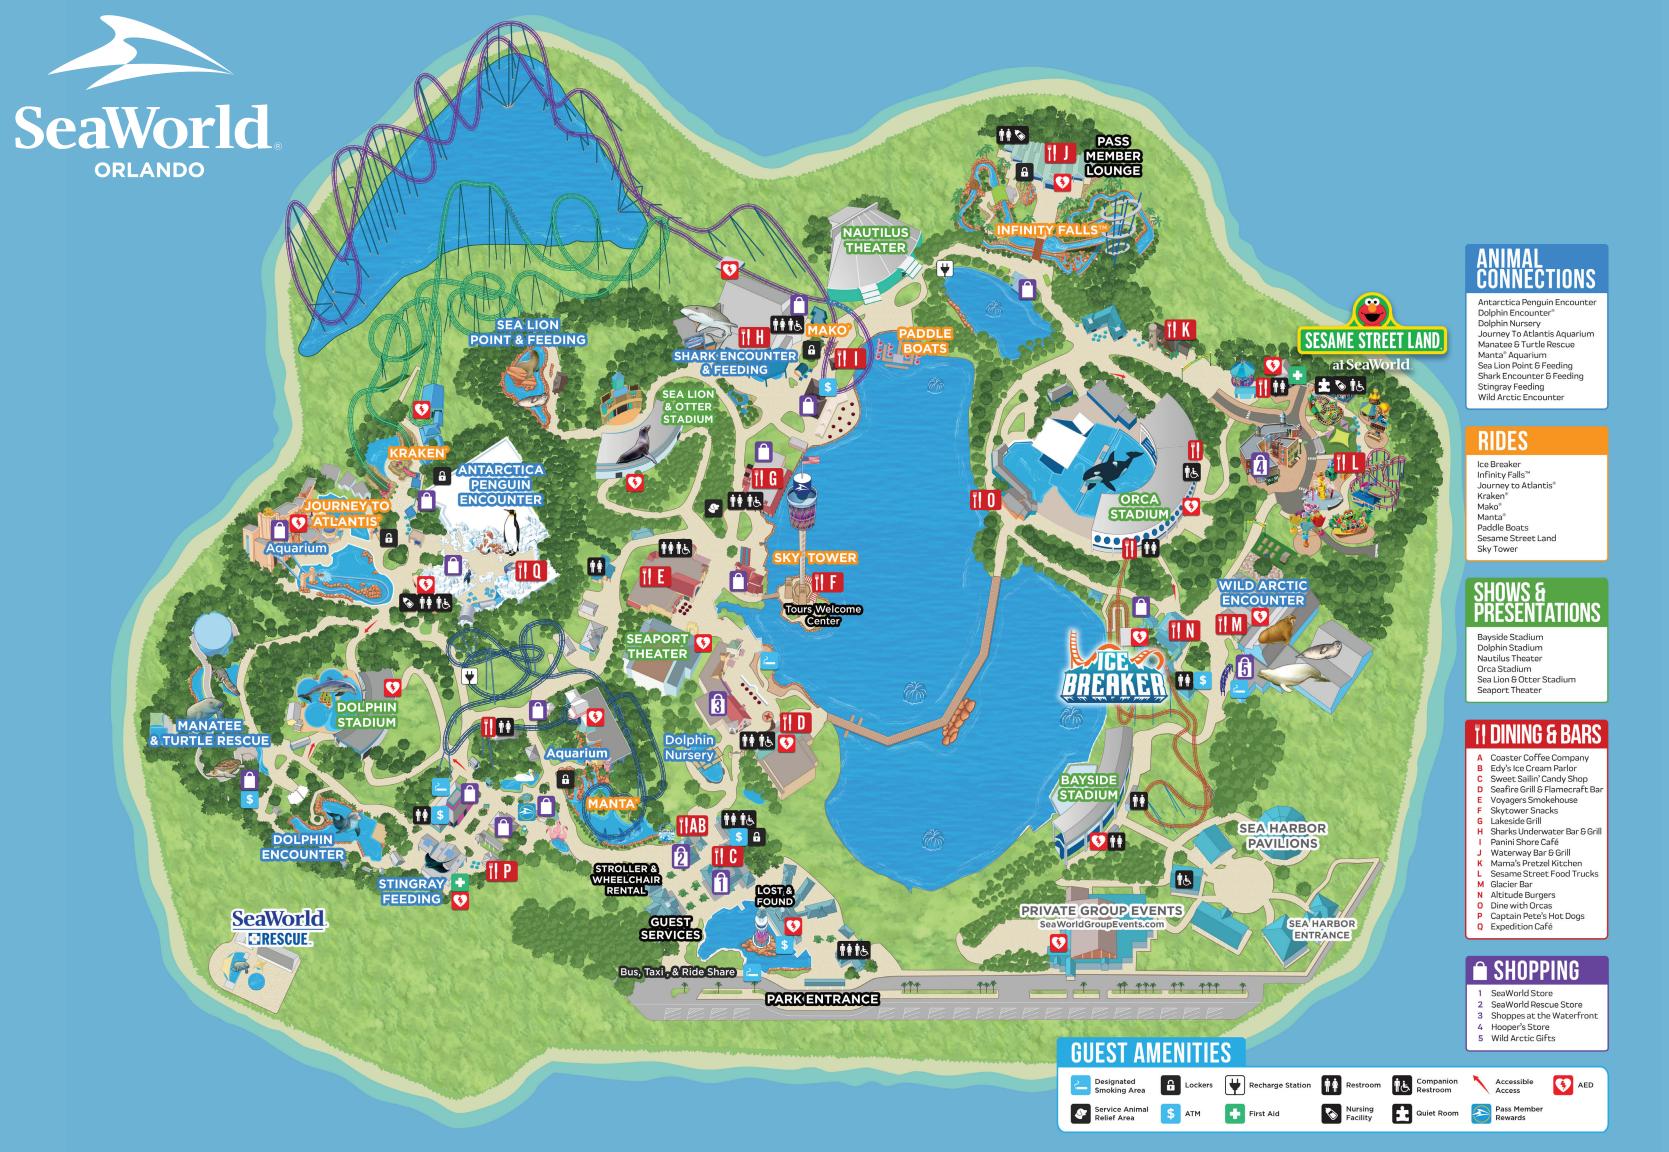

## ORLANDO, FLORIDA

There's a reason Orlando is the world's favorite family vacation destination and at SeaWorld<sup>®</sup> Parks & Resorts<sup>™</sup>, there are exciting experiences for families to take in and lifelong memories to be made. Guests are immersed in wonder at SeaWorld<sup>®</sup> Orlando, where the aquatic world comes alive like no place else.

## Rides

#### Ice Breaker<sup>™</sup>

Experience four airtime filled launches, culminating in a reverse launch into the steepest beyond vertical drop in Florida - a 93 feet tall spike with 100-degree angle

#### Infinity Falls™

Rush the rapids on SeaWorld's one-of-a-kind river ride, Infinity Falls. Hang on as the roaring world class rapids send you flying through chutes before you plunge down a 40 foot drop into churning whitewater.

#### Manta®

Fly like a giant ray when you experience Florida's only flying coaster.

#### Mako®

This hyper coaster is the tallest and fastest roller coaster in Orlando.

#### **Kraken**<sup>®</sup>

Born from tales that struck terror in sailors for centuries, SeaWorld Orlando's mighty Kraken® is a monster coaster like no other.

#### Sesame Street<sup>®</sup> Land at SeaWorld

Families can walk down Sesame Street for the very first time! Come see all your favorite furry friends, the iconic Neighborhood, fun family rides and enjoy 30 ways to learn and play.