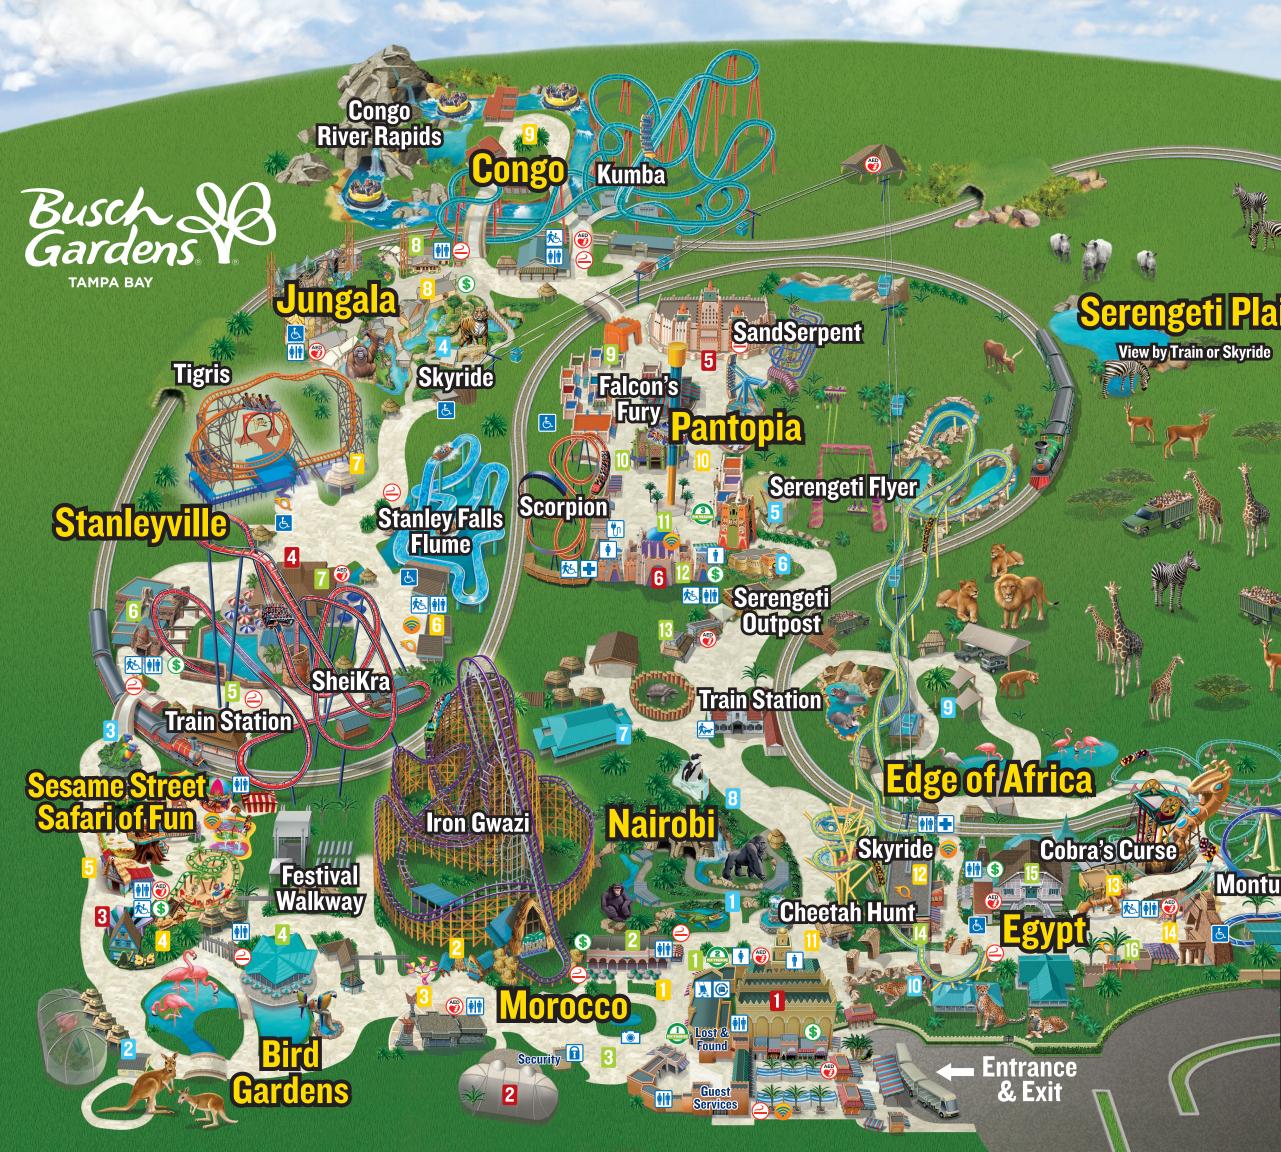

## TAMPA BAY, FLORIDA

Florida's Thrill Ride Leader, Busch Gardens Tampa Bay, is the ultimate family adventure providing unrivaled excitement for guests of every age with a unique blend of world-class thrill rides, live entertainment, unique dining venues and one of the nation's largest accredited zoos.

#### NEW! Serengeti Flyer™

Serengeti Flyer, will be the world's tallest and fastest ride of its kind upon opening in Spring 2023. Serengeti Flyer, a screamin' swing, will feature twin dueling arms, reaching speeds of 68 mph and a maximum height of 135 feet where guests will have a breathtaking view of the 65-acre Serengeti Plain.

#### Iron Gwazi<sup>®</sup> at Busch Gardens

A new legend has surfaced at Busch Gardens Tampa Bay with the evolution of Iron Gwazi, North America's tallest and the world's fastest and steepest hybrid coaster. Iron Gwazi takes thrills to new heights, plunging riders from a 206-foot-tall peak into a 91-degree drop and reaching top speeds of 76 miles per hour.

#### **Tigris**®

Take on Tigris, a triple launch coaster experience. Tigris catapults riders through looping twists with forward and backward motion, breath-taking drops, a 150-foot skyward surge, and an inverted heartline roll

#### Falcon's Fury®

It's one thing to drop 300 feet. It's a whole other for your seat to pivot 90° - then drop face-first at 60 mph. Like a falcon, riders dive straight toward the Earth before swooping up to collect your prey! It's an immediate, heart-pounding thrill with breathtaking views of the Tampa Bay area and beyond.

#### Cheetah Hunt®

Cheetah Hunt takes you from zero to cheetah on a heart-pounding, all-out race on the Serengeti.

#### SheiKra®

This floorless coaster takes you to a dizzying height of 200 feet, then takes your breath away as it sends you on a 90° drop straight down.

#### Sesame Street<sup>®</sup> Safari of Fun™

Join everyone's favorite Sesame Street friends at Busch Gardens for a family-friendly adventure filled with kid-size rides and cool water fun. Fly through the desert with Grover, climb in Elmo's Tree House, and splash in Bert & Ernie's watering hole.

#### Edge of Africa

The sights and sounds of African animals captivate guests as they travel along this walking safari. Animal species such as hippopotamus, lions, hyenas, and meerkats all call Edge of Africa home in these unique, naturalistic habitats designed for spectacular up-close and underwater views.

#### Jungala

Explore this immersive land to discover a family of orangutangs swinging overhead and regal tigers exploring multi-level habitats, complete with roaring waterfalls and towering trees. Jungala is a family-friendly realm that offers activities and animal views for children of all ages.

#### Myombe Reserve

Journey to a rainforest like no other! View gorillas and cimpanzees in an authentic, primate-flled forest. While visiting this tropical area, guests will experience bouts of fog and mist through a multitude of twists and turns.

### **ALL-NEW**

30

Pins Available for Purchase

Pin Trading Kiosks

- 1 Emporium, Nature's Kingdom & Marrakesh **46** Market & Sahara Trading Co.
- 2 Gifts & Games
- 3 Xcursions
- 4 1, 2, 3 Smile: Photos with your Sesame Street friends! 12 Cheetah Gifts 33 Cohra's Crypt Mark
- 5 Abby Cadabby's Treasure Hut 🛞 14 Montu Gifts
- 6 Kariba Marketplace

### DINING

**SHOPPING** 

- 1 Coaster Coffee
- 2 Zagora Café & Market
- 3 Moroccan Delights
- 4 Springs Taproom
- 5 Refresh Market 6 Zambia Smokehouse
- 7 SheiKra Eats
- 8 Chick-filz
- 9 Kettle Corn 10 Twisted Tails Pretzels

7 Tigris Gifts

8 Tiger Treasures 🚳

11 Caravan Crossing

9 Congo River Outfitters

10 Painted Camel Bazaar 🚳

13 Cobra's Crypt Marketplace

- 11 Dragon Fire Grill and Pub
- 12 Lynx Frozen Treats
- 13 Kenya Kanteen
- 14 Cheetah Snacks
- 15 Serengeti Overlook® Café
- 16 Serpent's Snacks

### **ANIMAL HABITATS**

- 1 Gorillas & Chimpanzees
- 2 Kangaroos
- 3 Lory Landing
- 4 Orangutans and Tigers
- 5 Asian Elephants
- 6 Animal Care Center
- 7 Animal Connections 8 Penguin Point
- 9 Hippo, Hyena, Lion and Meerkats
- 10 Cheetah Run

### **ENTERTAINMENT**

- Moroccan Palace
- 2 Event Pavilion
- 3 Sunny Day Theatre
- 4 Stanleyville Theatre
- 5 Pantopia Theatre
- 6 Dragon Fire Grill Theatre

#### **SCAN FOR ENTERTAINMENT** SCHDDULE

Shows may be cancelled in the event of inclement weather, mechanical or technical difficulties, and unforseen circumstances.

The

- All-Day Lockers First Aid
- Charging Station

### LEGEND

- Restrooms 莐 **Companion Restrooms**
- Ś.
- Service Animal Relief Area
- Stroller & Wheelchair Rental

🔨 Quick Queue Kiosks 🖶 Handicapped-Accessible Entrances 🛯 🍘 AED Locations

Adventure Photos

🛜 Wi-Fi Zone

Package Pickup