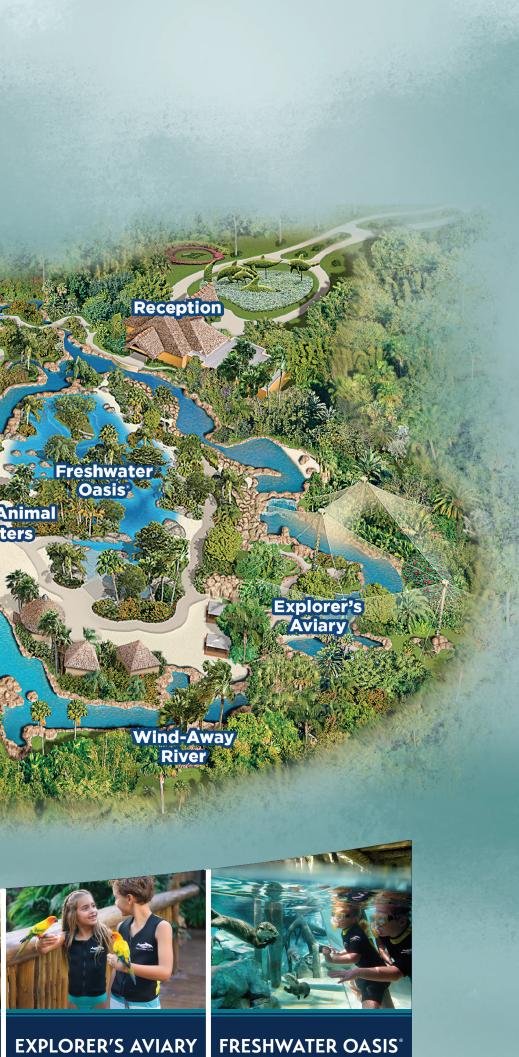

#### Explorer's Aviary

Hand-feed hundreds of exotic birds in one of 3 free-flight aviaries.

#### Freshwater Oasis

Come face-to-face with curious otters and marmosets.

#### Wind-Away River

Float through crystal clear springs and refreshing waterfalls as you wind through Explorer's Aviary and past white sand beaches.