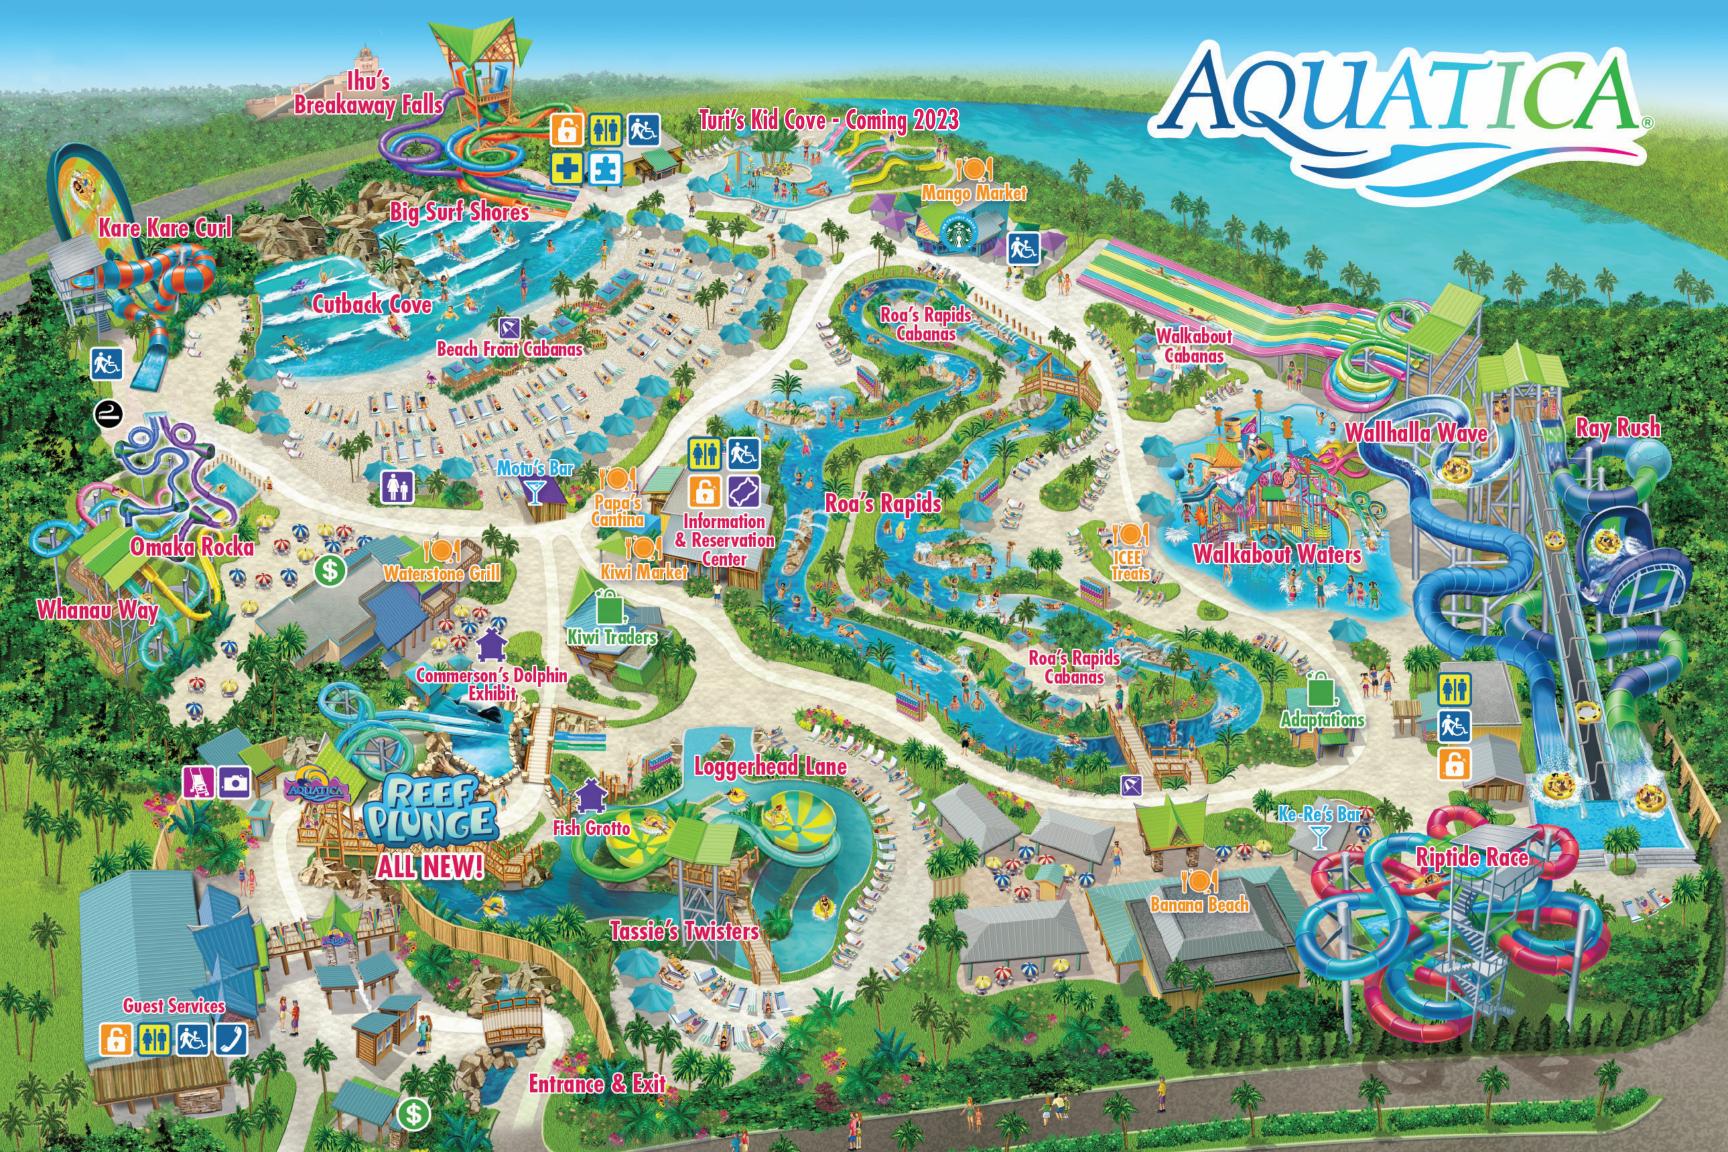

## ORLANDO, FLORIDA

family at Aquatica Orlando.

#### Reef Plunge

Splash, twist, and turn through over 330 feet of eyecatching translucent cutouts and rings. Zoom past a dynamic new underwater habitat that's home to a vibrant array of marine life, including Commerson's dolphins, leopard sharks, sardines, and other cold-water fish.

#### Riptide Race<sup>™</sup>

On your mark, get set, go! Race through high-speed twists and turns and feel the rush of victory on the world's tallest dueling racer.

#### KareKare Curl<sup>™</sup>

Experience a feeling of weightlessness aboard KareKare Curl. True to its name and holding two passengers, this slide delivers a high-adrenaline, weightless adventure.

#### Ray Rush®

Triple your fun with Ray Rush. This is a fully-loaded water adventure with three ways to slide, splash, and soar like never-before.

#### Ihu's Breakaway Falls®

Get ready to brave Orlando's steepest and only multi-drop tower slide of its kind. Guests will step into one of three breakaway boxes or test their bravery at their own pace on the open slide.

#### Roa's Rapids<sup>®</sup>

Catch the current of our adventure river, and zip through rapids, geysers, and waterfalls at three to four times the speed of a typical waterpark river.

#### Taumata Racer®

Challenge your friends and family to a headfirst, mat race down a 300-foot, eight-lane speed slide down to the finish line.

#### Omaka Rocka™

Slide forward and backward through high-speed tubes and half-pipe funnels on a waterslide that'll make you twist and shout.

#### Walkabout Waters®

Kids can play all-day at one of the world's largest interactive water play sites.

#### Opening Spring 2023 - Turi's Kid Cove®

Our children's pool is anything but small, kids can slide with mom and dad even before they can walk, thanks to our specialty built tubes.

#### **Big Surf Shores & Cutback Cove**

Experience the world's only side-by-side wave lagoons. Lined by white sand beaches, they can be operated independently or together, for twice the tidal fun.