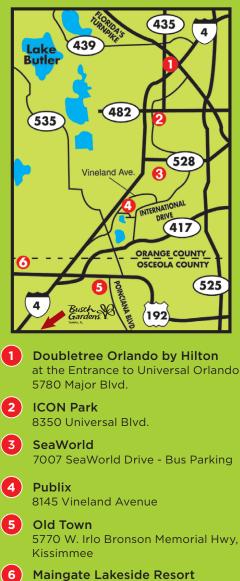

## Busch Gardens SHUTTLE EXPRESS Free with any Busch Gardens "Ticket"

Daily round-trip transportation from Orlando to Busch Gardens Tampa (just a short 1-hour ride)

| DEPARTURE TIME | ROUTE LOCATION               |
|----------------|------------------------------|
| 8:30 AM        | Doubletree Orlando by Hilton |
| 8:45 AM        | ICON Park                    |
| 9:00 AM        | SeaWorld®                    |
| 9:15 AM        | Publix                       |
| 9:15 AM        | Old Town                     |
| 9:30 AM        | Maingate Lakeside Resort     |