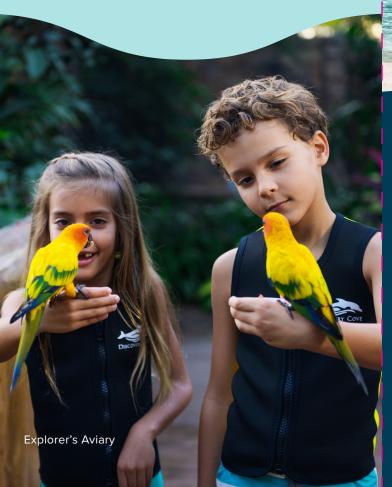

## GO WHERE WONDER

**TAKES FLIGHT** 

Make feathered friends from around the world in one of three free-flight aviaries. Give them a shoulder to land on and marvel at the countless colors as you meet and feed these amazing animals.