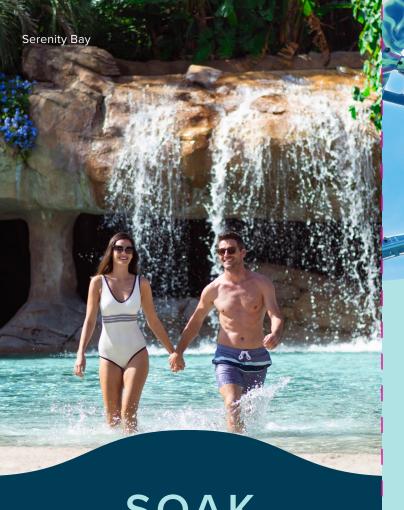

### **SOAK**IN THE SUNLIGHT

Enjoy the white sands of this beach-front paradise. Then slip into the soothing currents of a tropical river as it winds through an awe-inspiring rain forest, beneath cascading waterfalls and through an underwater cave.