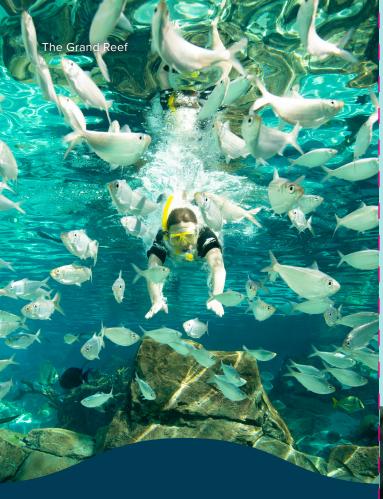

# WORLD BEHIND

Snorkel with thousands of tropical fish and velvety rays. Explore colorful underwater reef habitats inspired by oceans near and far. Discover another world below the surface, teeming with sea life.